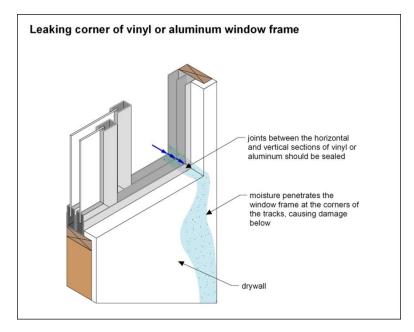

#### Wall surfaces

Stucco contacting earth

Water stains

Loose stucco

Flat window sill

No corner joint caulking

Excessive corner caulking (front only)

Excessive corner joint caulking (front only)

Caulked window top (traps moisture)

Cracked door trim

Water damaged soffit (front)

#### Exterior

- ✓ Earth grade is burying a portion of lower level wood wall framing.
- ✓ Top coated driveway, walk and steps.
- ✓ Patio is sloped towards foundation.
- ✓ Missing wood deck ledger board flashing and guardrail is embedded in stucco (moisture intrusion).
- ✓ No stucco drip screeds, window and door caulking, roof and ground clearances (moisture intrusion).
- ✓ Cracked and loose areas of stucco (moisture intrusion).
- ✓ No brick veneer weep holes and flat sills (moisture intrusion).
- ✓ Deteriorated window metal cladding paint. No window corner joint caulking (moisture intrusion).
- ✓ Damaged and decayed wood roof shakes.
- ✓ Damaged metal skylight frame.