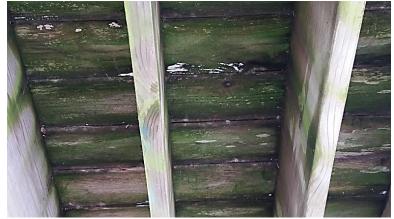

#### Structure

- ✓ No pump in basement sump.
- ✓ No radon mitigation pipe.
- ✓ Rodent tunnels in attic insulation.