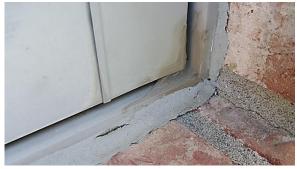

#### Wall surfaces

Stucco contacting earth

Water stains

Loose stucco

Flat window sill

No corner joint caulking

Excessive corner caulking (front only)

Excessive corner joint caulking (front only)

Caulked window top (traps moisture)

Cracked door trim

Water damaged soffit (front)