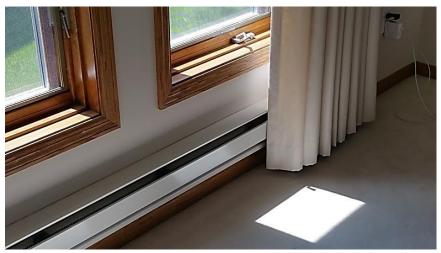

### 4 season porch

wall, ceiling, floor\_\_\_\_\_\_ 
window and door\_\_\_\_\_ 
.... water stained & worn wood outlet and fixture\_\_\_\_\_ 
heat\_\_\_\_\_ 
electric heat\_\_\_\_\_ 
& .... drapes too close

Drapes too close to heater

#### Interior

✓ Drapes too close to sunroom baseboard heaters.