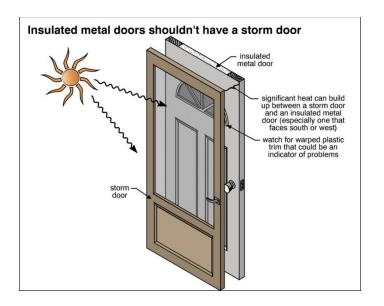

#### Exterior

- ✓ Earth grade is flat and does not slope away from the foundation.
- ✓ Settled section of concrete walk (ponding water at steps).
- ✓ Decayed wood deck floor boards.
- ✓ Leaking window and door glass air seals will be an ongoing problem.
- ✓ Caulked window drip cap flashing (traps moisture).
- ✓ Cracked walkout door plastic glass trim (repair and remove combination storm door).
- ✓ Water damaged front overhang soffit (ice dam).
- ✓ Portions of the house no gutters (stucco water staining). Portions with gutter leaking connections.
- ✓ Restricted garage to house roof valley drainage (ice dam).