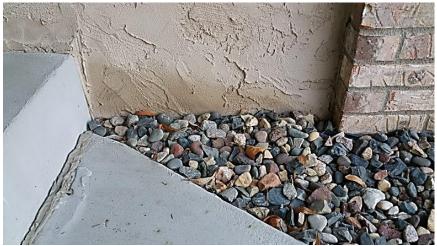

#### Wall surfaces

Stucco contacting earth

Water stains

Loose stucco

Flat window sill

No corner joint caulking

Excessive corner caulking (front only)

Excessive corner joint caulking (front only)

#### Exterior

- ✓ Earth grade is burying a portion of lower level wood wall framing.
- ✓ Top coated driveway, walk and steps.
- ✓ Patio is sloped towards foundation.
- ✓ Missing wood deck ledger board flashing and guardrail is embedded in stucco (moisture intrusion).
- ✓ No stucco drip screeds, window and door caulking, roof and ground clearances (moisture intrusion).
- ✓ Cracked and loose areas of stucco (moisture intrusion).
- ✓ No brick veneer weep holes and flat sills (moisture intrusion).
- ✓ Deteriorated window metal cladding paint. No window corner joint caulking (moisture intrusion).
- ✓ Damaged and decayed wood roof shakes.
- ✓ Damaged metal skylight frame.