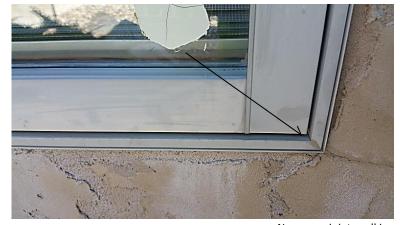

#### Wall surfaces

Stucco contacting earth

Water stains

Loose stucco

Flat window sill

No corner joint caulking

Excessive corner caulking (front only)

Excessive corner joint caulking (front only)

Caulked window top (traps moisture)

Cracked door trim

Water damaged soffit (front)