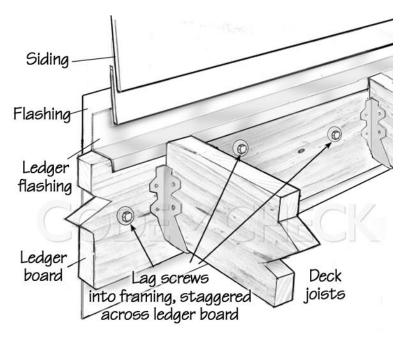

### Other structures

deck\_\_\_\_\_\_ no ledger board flashing / decayed floor boards / guardrail embedded in stucco

portico\_\_\_\_\_

No ledger flashing

Decayed floor boards

Guardrail in stucco (moisture intrusion)