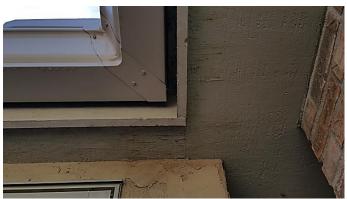

#### Wall surfaces

Stucco contacting earth

Water stains

Loose stucco

Flat window sill

No corner joint caulking

Excessive corner caulking (front only)

Excessive corner joint caulking (front only)

Caulked window top (traps moisture)

Cracked door trim

Water damaged soffit (front)