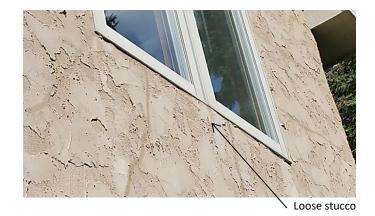

#### Wall surfaces

Stucco contacting earth

Water stains

Loose stucco

Flat window sill

No corner joint caulking

Excessive corner caulking (front only)

Excessive corner joint caulking (front only)

#### Exterior

- ✓ Earth grade is burying a portion of lower level wood wall framing.
- ✓ Top coated driveway, walk and steps.
- ✓ Patio is sloped towards foundation.
- ✓ Missing wood deck ledger board flashing and guardrail is embedded in stucco (moisture intrusion).
- ✓ No stucco drip screeds, window and door caulking, roof and ground clearances (moisture intrusion).
- ✓ Cracked and loose areas of stucco (moisture intrusion).
- ✓ No brick veneer weep holes and flat sills (moisture intrusion).
- ✓ Deteriorated window metal cladding paint. No window corner joint caulking (moisture intrusion).
- ✓ Damaged and decayed wood roof shakes.
- ✓ Damaged metal skylight frame.