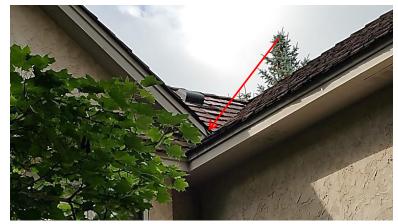

### **Roof surfaces**

viewed: from top of ladder

skylights\_\_\_\_\_ \ointsilon... pitted & bent frame

steep slope\_\_\_\_\_\_ color="million" color="milli

flue pipe\_\_\_\_\_\_

Restricted drainage (ice dam)

#### Exterior

- ✓ Earth grade is flat and does not slope away from the foundation.
- ✓ Settled section of concrete walk (ponding water at steps).
- ✓ Decayed wood deck floor boards.
- ✓ Leaking window and door glass air seals will be an ongoing problem.
- ✓ Caulked window drip cap flashing (traps moisture).
- ✓ Cracked walkout door plastic glass trim (repair and remove combination storm door).
- ✓ Water damaged front overhang soffit (ice dam).
- ✓ Portions of the house no gutters (stucco water staining). Portions with gutter leaking connections.
- ✓ Restricted garage to house roof valley drainage (ice dam).