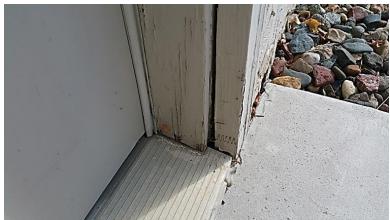

#### Wall surfaces

Stucco contacting earth

Water stains

Loose stucco

Flat window sill

No corner joint caulking

Excessive corner caulking (front only)

Excessive corner joint caulking (front only)

Caulked window top (traps moisture)

Cracked door trim

Water damaged soffit (front)