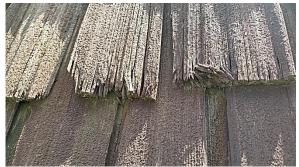

_\_ no ledger board flashing / decayed floor boards / guardrail embedded in stucco

portico\_\_\_\_\_



No ledger flashing





Decayed floor boards



Guardrail in stucco (moisture intrusion)

### **Exterior Observations**

weather: fair

#### Wall surfaces



Stucco contacting earth





Water stains



Loose stucco









Flat window sill



No corner joint caulking





Excessive corner caulking (front only)





Excessive corner joint caulking (front only)



Caulked window top (traps moisture)



Cracked door trim





Water damaged soffit (front)

### **Roof surfaces**

viewed: from top of ladder

skylights\_\_\_\_\_ \ointsilon... pitted & bent frame

steep slope\_\_\_\_\_\_ color="million" color="milli

flue pipe\_\_\_\_\_\_



Restricted drainage (ice dam)



Split shakes







Decayed shakes



Missing shakes

### Garage

ceiling/walls\_\_\_\_\_ 
floor slab\_\_\_\_\_ 
cracked & pitted concrete

doors\_\_\_\_\_ 
loose & worn wood service door frame

attic\_\_\_\_\_ 
attic not accessible (no access)



Service door frame

### **Probability of Moisture Intrusion**

| ✓ | grounds | _high | (grading)             |
|---|---------|-------|-----------------------|
| ✓ | walls   | _high | (caulking & flashing) |
| ✓ | roof    | high  | (shakes)              |

### <u>Limitations to Exterior Observations</u>

- Leaking insulated window and door glass air seals may not be visible.
- The wet wood shakes make the roof unsafe to walk on.

# Structure

### **Description of Structure**

| Foundation: concrete block | Insulation: not visible |            |
|-------------------