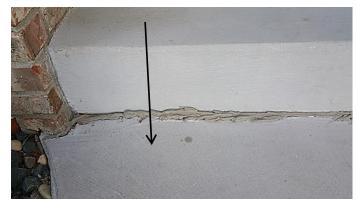

#### Wall surfaces

Stucco contacting earth

Water stains

Loose stucco

Flat window sill

No corner joint caulking

Excessive corner caulking (front only)

Excessive corner joint caulking (front only)

#### Exterior

- ✓ Earth grade is burying a portion of lower level wood wall framing.
- ✓ Top coated driveway, walk and steps.
- ✓ Patio is sloped towards foundation.
- ✓ Missing wood deck ledger board flashing and guardrail is embedded in stucco (moisture intrusion).
- ✓ No stucco drip screeds, window and door caulking, roof and ground clearances (moisture intrusion).
- ✓ Cracked and loose areas of stucco (moisture intrusion).
- ✓ No brick veneer weep holes and flat sills (moisture intrusion).
- ✓ Deteriorated window metal cladding paint. No window corner joint caulking (moisture intrusion).
- ✓ Damaged and decayed wood roof shakes.
- ✓ Damaged metal skylight frame.