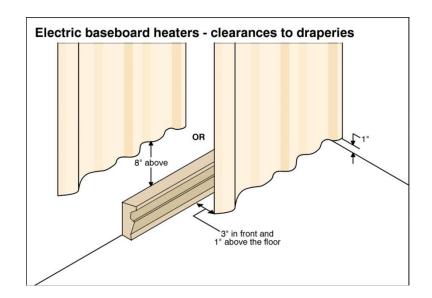

### 4 season porch

wall, ceiling, floor\_\_\_\_\_\_ 
window and door\_\_\_\_\_ 
.... water stained & worn wood outlet and fixture\_\_\_\_\_ 
heat\_\_\_\_\_ 
electric heat\_\_\_\_\_ 
& .... drapes too close

Drapes too close to heater

#### Interior

✓ Drapes too close to sunroom baseboard heaters.