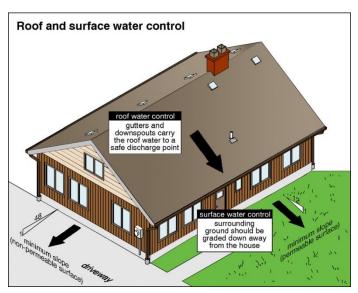

### Landscape

front\_\_\_\_\_\_ \omega\_.... flat grade (front)

left side\_\_\_\_\_ \omega\_.... contacting wood framing

right side\_\_\_\_\_ \omega\_.... settled backfill

rear\_\_\_\_\_ \omega\_

### **Probability of Moisture Intrusion**

| ✓ | grounds | _high | (grading)             |
|---|---------|-------|-----------------------|
| ✓ | walls   | _high | (caulking & flashing) |
| ✓ | roof    | high  | (shakes)              |

#### Exterior

- ✓ Earth grade is burying a portion of lower level wood wall framing.
- ✓ Top coated driveway, walk and steps.
- ✓ Patio is sloped towards foundation.
- ✓ Missing wood deck ledger board flashing and guardrail is embedded in stucco (moisture intrusion).
- ✓ No stucco drip screeds, window and door caulking, roof and ground clearances (moisture intrusion).
- ✓ Cracked and loose areas of stucco (moisture intrusion).
- ✓ No brick veneer weep holes and flat sills (moisture intrusion).
- ✓ Deteriorated window metal cladding paint. No window corner joint caulking (moisture intrusion).
- ✓ Damaged and decayed wood roof shakes.
- ✓ Damaged metal skylight frame.

#### Exterior

- ✓ Earth grade is flat and does not slope away from the foundation.
- ✓ Settled section of concrete walk (ponding water at steps).
- ✓ Decayed wood deck floor boards.
- ✓ Leaking window and door glass air seals will be an ongoing problem.
- ✓ Caulked window drip cap flashing (traps moisture).
- ✓ Cracked walkout door plastic glass trim (repair and remove combination storm door).
- ✓ Water damaged front overhang soffit (ice dam).
- ✓ Portions of the house no gutters (stucco water staining). Portions with gutter leaking connections.
- ✓ Restricted garage to house roof valley drainage (ice dam).