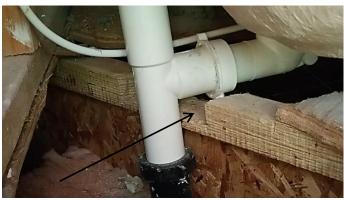

| F | loo | rc |
|---|-----|----|
|   | UU  | ıs |

joists\_\_\_\_\_\_ &.... limited view / recommend stucco moisture test / cut top flange of master bath I joist

posts and beam\_\_

No Notching of Flange

Cut flange

#### Structure

- ✓ Cut I joist top flange supporting master bathtub.
- ✓ There is a probability of moisture intrusion into the wood wall and floor framing; professional testing and certification is required (recommend Allen Powel CMT testing 651-272-5552)