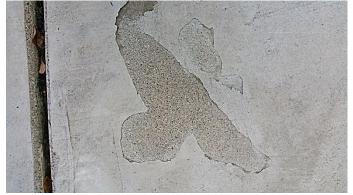

#### Wall surfaces

Stucco contacting earth

Water stains

Loose stucco

Flat window sill

No corner joint caulking

Excessive corner caulking (front only)

Excessive corner joint caulking (front only)

Caulked window top (traps moisture)

Cracked door trim

Water damaged soffit (front)