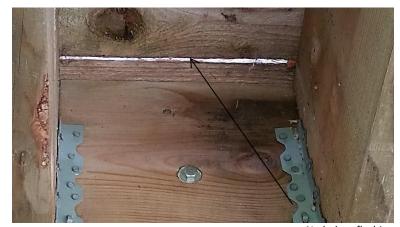

### Other structures

deck\_\_\_\_\_\_ no ledger board flashing / decayed floor boards / guardrail embedded in stucco

portico\_\_\_\_\_

No ledger flashing

Decayed floor boards

Guardrail in stucco (moisture intrusion)