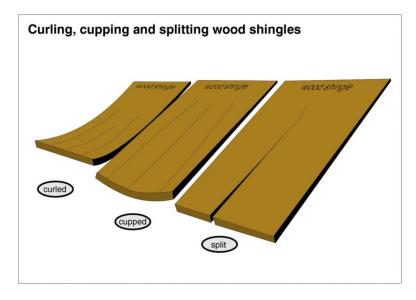

_\_\_\_ no ledger board flashing / decayed floor boards / guardrail embedded in stucco

portico\_\_\_\_\_



No ledger flashing





Decayed floor boards



Guardrail in stucco (moisture intrusion)

### **Exterior Observations**

weather: fair

#### Wall surfaces



Stucco contacting earth





Water stains



Loose stucco









Flat window sill



No corner joint caulking





Excessive corner caulking (front only)





Excessive corner joint caulking (front only)



Caulked window top (traps moisture)



Cracked door trim





Water damaged soffit (front)

### **Roof surfaces**

viewed: from top of ladder

skylights\_\_\_\_\_ \ointsilon... pitted & bent frame

steep slope\_\_\_\_\_\_ color="million" color="milli

flue pipe\_\_\_\_\_\_



Restricted drainage (ice dam)



Split shakes







Decayed shakes



Missing shakes

### Garage

ceiling/walls\_\_\_\_\_ 
floor slab\_\_\_\_\_ 
cracked & pitted concrete

doors\_\_\_\_\_ 
loose & worn wood service door frame

attic\_\_\_\_\_ 
attic not accessible (no access)



Service door frame

### **Probability of Moisture Intrusion**

| ✓ | grounds | _high | (grading)             |
|---|---------|-------|-----------------------|
| ✓ | walls   | _high | (caulking & flashing) |
| ✓ | roof    | high  | (shakes)              |

### <u>Limitations to Exterior Observations</u>

- Leaking insulated window and door glass air seals may not be visible.
- The wet wood shakes make the roof unsafe to walk on.

# Structure

### **Description of Structure**

| Foundation: concrete block | Insulation: not visible |            |
|---------------