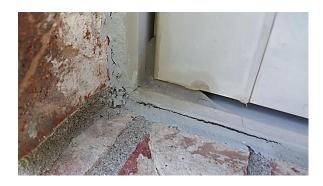

#### Wall surfaces

Stucco contacting earth

Water stains

Loose stucco

Flat window sill

No corner joint caulking

Excessive corner caulking (front only)

Excessive corner joint caulking (front only)

Caulked window top (traps moisture)

Cracked door trim

Water damaged soffit (front)