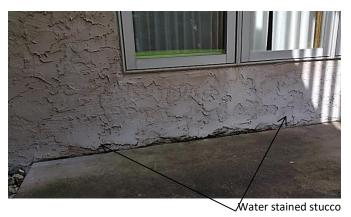

#### Wall surfaces

Stucco contacting earth

Water stains

Loose stucco

Flat window sill

No corner joint caulking

Excessive corner caulking (front only)

Excessive corner joint caulking (front only)

#### Exterior

- ✓ Earth grade is flat and does not slope away from the foundation.
- ✓ Settled section of concrete walk (ponding water at steps).
- ✓ Decayed wood deck floor boards.
- ✓ Leaking window and door glass air seals will be an ongoing problem.
- ✓ Caulked window drip cap flashing (traps moisture).
- ✓ Cracked walkout door plastic glass trim (repair and remove combination storm door).
- ✓ Water damaged front overhang soffit (ice dam).
- ✓ Portions of the house no gutters (stucco water staining). Portions with gutter leaking connections.
- ✓ Restricted garage to house roof valley drainage (ice dam).