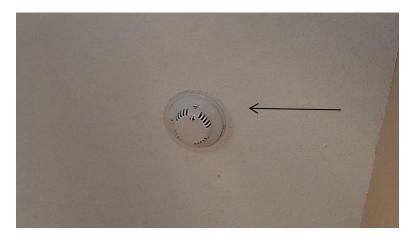

### **Explanation of Problems**

| Utility service      | _•                                                             |
|----------------------|----------------------------------------------------------------|
| Main panel           |                                                                |
| panel location:      | south basement wall                                            |
| size                 | _•                                                             |
| condition            | _•                                                             |
| wiring               | _•                                                             |
| Outlets and fixtures |                                                                |
| exterior             | _•                                                             |
| garage               | _•                                                             |
| basement             | _ <mark>⊗</mark> extension cord dehumidifier wiring            |
| finished walls       | $\underline{\&}$ not visible                                   |
| attic                | _ 📐 not visible                                                |
| Detectors            |                                                                |
| smoke                | _ ⊗ no bedroom detectors / old basement & main level detectors |
| CO                   | _ ⊗ no main & upper level detectors                            |
| security system      | ∧ not part of inspection                                       |

#### Electrical

- ✓ Extension cord furnace dehumidifier wiring.
- ✓ Replace all existing and add additional smoke and carbon monoxide detectors.