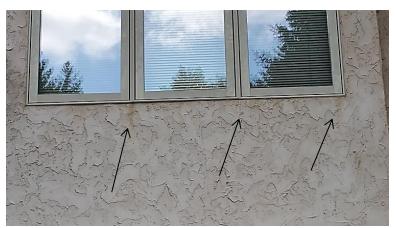

#### Wall surfaces

Stucco contacting earth

Water stains

Loose stucco

Flat window sill

No corner joint caulking

Excessive corner caulking (front only)

Excessive corner joint caulking (front only)

#### Exterior

- ✓ Earth grade is burying a portion of lower level wood wall framing.
- ✓ Top coated driveway, walk and steps.
- ✓ Patio is sloped towards foundation.
- ✓ Missing wood deck ledger board flashing and guardrail is embedded in stucco (moisture intrusion).
- ✓ No stucco drip screeds, window and door caulking, roof and ground clearances (moisture intrusion).
- ✓ Cracked and loose areas of stucco (moisture intrusion).
- ✓ No brick veneer weep holes and flat sills (moisture intrusion).
- ✓ Deteriorated window metal cladding paint. No window corner joint caulking (moisture intrusion).
- ✓ Damaged and decayed wood roof shakes.
- ✓ Damaged metal skylight frame.