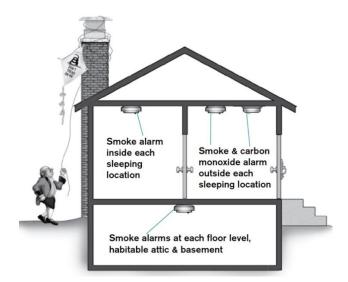

### **Explanation of Problems**

| Utility service      | _•                                                             |
|----------------------|----------------------------------------------------------------|
| Main panel           |                                                                |
| panel location:      | south basement wall                                            |
| size                 | _•                                                             |
| condition            | _•                                                             |
| wiring               | _•                                                             |
| Outlets and fixtures |                                                                |
| exterior             | _•                                                             |
| garage               | _•                                                             |
| basement             | _ <mark>⊗</mark> extension cord dehumidifier wiring            |
| finished walls       | $\underline{\&}$ not visible                                   |
| attic                | _ 📐 not visible                                                |
| Detectors            |                                                                |
| smoke                | _ ⊗ no bedroom detectors / old basement & main level detectors |
| CO                   | _ ⊗ no main & upper level detectors                            |
| security system      | ∧ not part of inspection                                       |

#### Electrical

- ✓ Extension cord furnace dehumidifier wiring.
- ✓ Replace all existing and add additional smoke and carbon monoxide detectors.