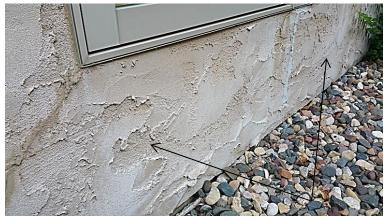

#### Wall surfaces

Stucco contacting earth

Water stains

Loose stucco

Flat window sill

No corner joint caulking

Excessive corner caulking (front only)

Excessive corner joint caulking (front only)

#### Exterior

- ✓ Earth grade is burying a portion of lower level wood wall framing.
- ✓ Top coated driveway, walk and steps.
- ✓ Patio is sloped towards foundation.
- ✓ Missing wood deck ledger board flashing and guardrail is embedded in stucco (moisture intrusion).
- ✓ No stucco drip screeds, window and door caulking, roof and ground clearances (moisture intrusion).
- ✓ Cracked and loose areas of stucco (moisture intrusion).
- ✓ No brick veneer weep holes and flat sills (moisture intrusion).
- ✓ Deteriorated window metal cladding paint. No window corner joint caulking (moisture intrusion).
- ✓ Damaged and decayed wood roof shakes.
- ✓ Damaged metal skylight frame.