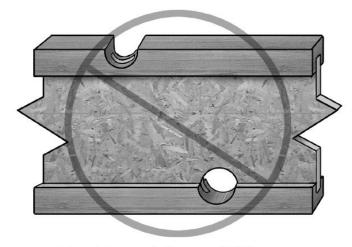

| F | loo | rc |
|---|-----|----|
|   | UU  | ıs |

joists\_\_\_\_\_\_ &.... limited view / recommend stucco moisture test / cut top flange of master bath I joist

posts and beam\_\_

No Notching of Flange

Cut flange

#### Structure

- ✓ Cut I joist top flange supporting master bathtub.
- ✓ There is a probability of moisture intrusion into the wood wall and floor framing; professional testing and certification is required (recommend Allen Powel CMT testing 651-272-5552)