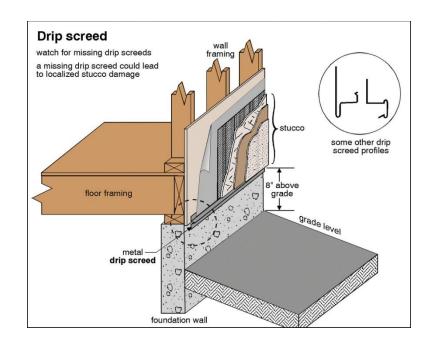

#### Exterior

- ✓ Earth grade is burying a portion of lower level wood wall framing.
- ✓ Top coated driveway, walk and steps.
- ✓ Patio is sloped towards foundation.
- ✓ Missing wood deck ledger board flashing and guardrail is embedded in stucco (moisture intrusion).
- ✓ No stucco drip screeds, window and door caulking, roof and ground clearances (moisture intrusion).
- ✓ Cracked and loose areas of stucco (moisture intrusion).
- ✓ No brick veneer weep holes and flat sills (moisture intrusion).
- ✓ Deteriorated window metal cladding paint. No window corner joint caulking (moisture intrusion).
- ✓ Damaged and decayed wood roof shakes.
- ✓ Damaged metal skylight frame.