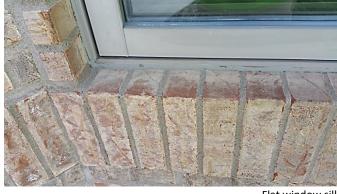

#### Wall surfaces

Stucco contacting earth

Water stains

Loose stucco

Flat window sill

No corner joint caulking

Excessive corner caulking (front only)

Excessive corner joint caulking (front only)