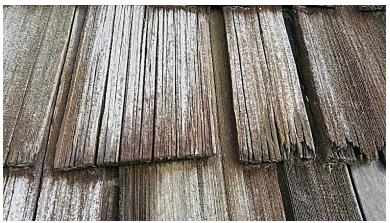

Split shakes

Decayed shakes

Missing shakes

#### Exterior

- ✓ Earth grade is burying a portion of lower level wood wall framing.
- ✓ Top coated driveway, walk and steps.
- ✓ Patio is sloped towards foundation.
- ✓ Missing wood deck ledger board flashing and guardrail is embedded in stucco (moisture intrusion).
- ✓ No stucco drip screeds, window and door caulking, roof and ground clearances (moisture intrusion).
- ✓ Cracked and loose areas of stucco (moisture intrusion).
- ✓ No brick veneer weep holes and flat sills (moisture intrusion).
- ✓ Deteriorated window metal cladding paint. No window corner joint caulking (moisture intrusion).
- ✓ Damaged and decayed wood roof shakes.
- ✓ Damaged metal skylight frame.