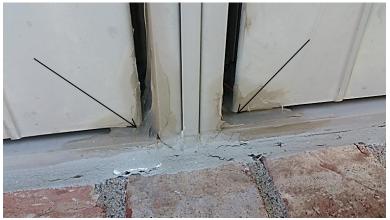

### Other structures

deck\_\_\_\_\_\_ no ledger board flashing / decayed floor boards / guardrail embedded in stucco

portico\_\_\_\_\_

No ledger flashing

Decayed floor boards

Guardrail in stucco (moisture intrusion)