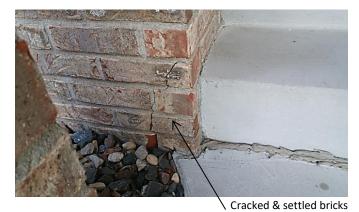

### Garage

ceiling/walls\_\_\_\_\_ 
floor slab\_\_\_\_\_ 
cracked & pitted concrete

doors\_\_\_\_\_ 
loose & worn wood service door frame

attic\_\_\_\_\_ 
attic not accessible (no access)

Service door frame