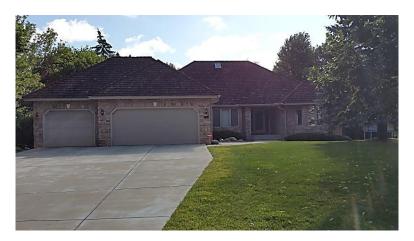

### **Description of Exterior**

| Building: 1 level single family   | Garage: 3 car attached | Approx. age: 25 years |
|-----------------------------------|------------------------|-----------------------|
| Wall covering: traditional stucco | Layers: 1              | Approx. age: 14years  |
| Windows: casement                 | Glass: insulated       | Approx. age: 25 years |
| Roof covering: wood shakes        | Layers: 1              | Approx. age: 25 years |

### Landscape

front\_\_\_\_\_\_ \omega\_.... flat grade (front)

left side\_\_\_\_\_ \omega\_.... contacting wood framing

right side\_\_\_\_\_ \omega\_.... settled backfill

rear\_\_\_\_\_ \omega\_

### Hardscape

steps\_\_\_\_\_\_\_ top coated

walks\_\_\_\_\_\_ top coated / settled section at steps

patio\_\_\_\_\_\_ settled concrete / negative slope / ponding water

driveway\_\_\_\_\_ top coated / pitted concrete