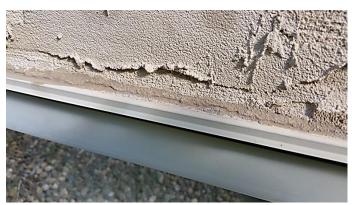

#### Wall surfaces

Stucco contacting earth

Water stains

Loose stucco

Flat window sill

No corner joint caulking

Excessive corner caulking (front only)

Excessive corner joint caulking (front only)

Caulked window top (traps moisture)

Cracked door trim

Water damaged soffit (front)