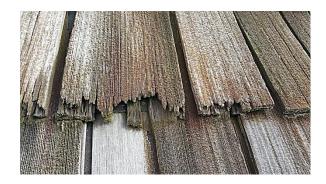

_\_\_ no ledger board flashing / decayed floor boards / guardrail embedded in stucco

portico\_\_\_\_\_



No ledger flashing





Decayed floor boards



Guardrail in stucco (moisture intrusion)

### **Exterior Observations**

weather: fair

#### Wall surfaces



Stucco contacting earth





Water stains



Loose stucco









Flat window sill



No corner joint caulking





Excessive corner caulking (front only)





Excessive corner joint caulking (front only)



Caulked window top (traps moisture)



Cracked door trim





Water damaged soffit (front)

### **Roof surfaces**

viewed: from top of ladder

skylights\_\_\_\_\_ \ointsilon... pitted & bent frame

steep slope\_\_\_\_\_\_ color="million" color="milli

flue pipe\_\_\_\_\_\_



Restricted drainage (ice dam)



Split shakes







Decayed shakes



Missing shakes

### Garage

ceiling/walls\_\_\_\_\_ 
floor slab\_\_\_\_\_ 
cracked & pitted concrete

doors\_\_\_\_\_ 
loose & worn wood service door frame

attic\_\_\_\_\_ 
attic not accessible (no access)



Service door frame

### **Probability of Moisture Intrusion**

| ✓ | grounds | _high | (grading)             |
|---|---------|-------|-----------------------|
| ✓ | walls   | _high | (caulking & flashing) |
| ✓ | roof    | high  | (shakes)              |

### <u>Limitations to Exterior Observations</u>

- Leaking insulated window and door glass air seals may not be visible.
- The wet wood shakes make the roof unsafe to walk on.

# Structure

### **Description of Structure**

| Foundation: concrete block | Insulation: not visible |            |
|-----------------