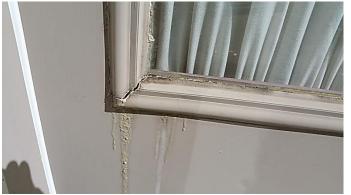

#### Wall surfaces

Stucco contacting earth

Water stains

Loose stucco

Flat window sill

No corner joint caulking

Excessive corner caulking (front only)

Excessive corner joint caulking (front only)

Caulked window top (traps moisture)

Cracked door trim

Water damaged soffit (front)