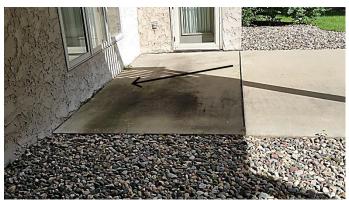

### Hardscape

steps\_\_\_\_\_\_\_ top coated

walks\_\_\_\_\_\_ top coated / settled section at steps

patio\_\_\_\_\_\_ settled concrete / negative slope / ponding water

driveway\_\_\_\_\_ top coated / pitted concrete

Settled front section walk

Patio

Top coated concrete

#### Exterior

- ✓ Earth grade is flat and does not slope away from the foundation.
- ✓ Settled section of concrete walk (ponding water at steps).
- ✓ Decayed wood deck floor boards.
- ✓ Leaking window and door glass air seals will be an ongoing problem.
- ✓ Caulked window drip cap flashing (traps moisture).
- ✓ Cracked walkout door plastic glass trim (repair and remove combination storm door).
- ✓ Water damaged front overhang soffit (ice dam).
- ✓ Portions of the house no gutters (stucco water staining). Portions with gutter leaking connections.
- ✓ Restricted garage to house roof valley drainage (ice dam).