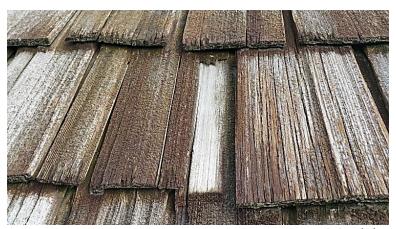

d flashing / decayed floor boards / guardrail embedded in stucco

portico\_\_\_\_\_



No ledger flashing





Decayed floor boards



Guardrail in stucco (moisture intrusion)

### **Exterior Observations**

weather: fair

#### Wall surfaces



Stucco contacting earth





Water stains



Loose stucco









Flat window sill



No corner joint caulking





Excessive corner caulking (front only)





Excessive corner joint caulking (front only)



Caulked window top (traps moisture)



Cracked door trim





Water damaged soffit (front)

### **Roof surfaces**

viewed: from top of ladder

skylights\_\_\_\_\_ \ointsilon... pitted & bent frame

steep slope\_\_\_\_\_\_ color="million" color="milli

flue pipe\_\_\_\_\_\_



Restricted drainage (ice dam)



Split shakes







Decayed shakes



Missing shakes

### Garage

ceiling/walls\_\_\_\_\_ 
floor slab\_\_\_\_\_ 
cracked & pitted concrete

doors\_\_\_\_\_ 
loose & worn wood service door frame

attic\_\_\_\_\_ 
attic not accessible (no access)



Service door frame

### **Probability of Moisture Intrusion**

| ✓ | grounds | _high | (grading)             |
|---|---------|-------|-----------------------|
| ✓ | walls   | _high | (caulking & flashing) |
| ✓ | roof    | high  | (shakes)              |

### <u>Limitations to Exterior Observations</u>

- Leaking insulated window and door glass air seals may not be visible.
- The wet wood shakes make the roof unsafe to walk on.

# Structure

### **Description of Structure**

| Foundation: concrete block | Insulation: not visible |            |
|----------------------------|--------