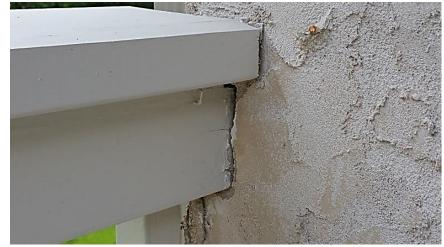

### Other structures

deck\_\_\_\_\_\_ no ledger board flashing / decayed floor boards / guardrail embedded in stucco

portico\_\_\_\_\_

No ledger flashing

Decayed floor boards

Guardrail in stucco (moisture intrusion)

#### Wall surfaces

Stucco contacting earth

Water stains

Loose stucco

Flat window sill

No corner joint caulking

Excessive corner caulking (front only)

Excessive corner joint caulking (front only)