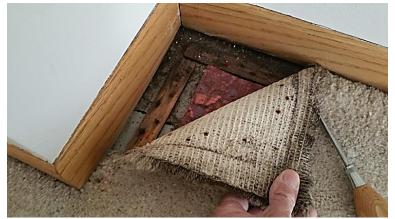

#### Structure

- ✓ No pump in basement sump.
- ✓ No radon mitigation pipe.
- ✓ Rodent tunnels in attic insulation.